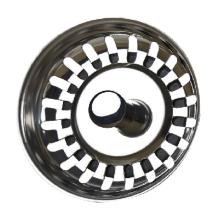

### **SPECIFICATION SHEET**

- STAINLESS STEEL
- SPRING-LOADED CENTER POST
- STRAINER BASKET ONLY FLANGE NOT INCLUDED