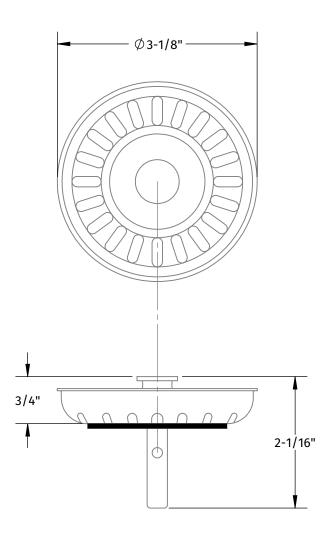

### **SPECIFICATION SHEET**

- STAINLESS STEEL
- SPRING-LOADED CENTER POST
- STRAINER BASKET ONLY FLANGE NOT INCLUDED